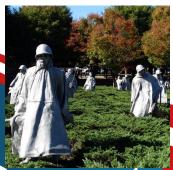

**Korean War Veterans Memorial.** The triangular field contains nineteen ground troopers, clad in foul weather ponchos, fully equipped for battle. Representing those who supported the ground troops are faces etched on a polished granite wall.