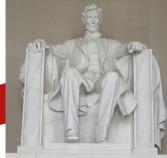

**Lincoln Memorial,** overlooking the Reflecting Pool, was patterned on a classic Greek temple. Inside, inscriptions from his Gettysburg Address and Second Inaugural Address flank the 19-foot marble statue of our 16th President.