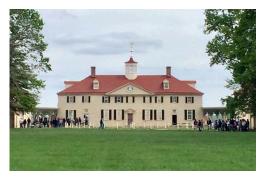

Day 4: Welcome to Washington DC!!! Today we embark on an aweinspiring journey through aviation and space history at the **Steven** F. Udvar-Hazy Center, part of the Smithsonian National Air and Space Museum! This expansive facility houses some of the most iconic artifacts in aerospace history, including the Space Shuttle Discovery, the Enola Gay, and a Concorde jet. Marvel at thousands of exhibits displayed in massive hangars, explore cuttingedge technology, and enjoy stunning views from the Donald D. Engen Observation Tower. Whether you're an aviation enthusiast or a curious traveler, the Udvar-Hazy Center offers a captivating exploration of humanity's quest to conquer the skies and beyond. Next is Mt. Vernon, home of George Washington, first President of the United States and his wife. Martha. The estate is situated on the banks of the Potomac River. Ford Orientation Center & Donald W. Reynolds Museum and Education Center at Mount Vernon contain sculptures, paintings, portraits, models, photos, films, documents and diverse artifacts, with succinct descriptions and pithy quotations describing the life, times and accomplishments of our nation's first president. Overnight: Washington, DC Downtown Hotel (Night 1 of 3-Night Stay) (B)