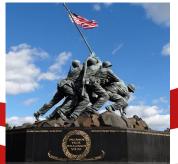

**Iwo Jima Statue** – The Iwo Jima Statue, officially known as the US Marine Corps War Memorial, is a powerful tribute to the valor and sacrifice of Marines throughout history. This iconic sculpture depicts the famous World War II scene of six Marines raising the American flag on Iwo Jima's Mount Suribachi. Standing 32 feet tall, the bronze monument is a symbol of courage and perseverance, surrounded by peaceful grounds perfect for reflection. It offers stunning views of Washington, D.C., and is a must-visit site for those honoring American military history.