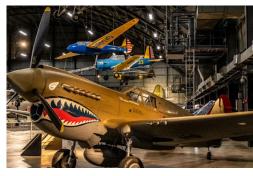

**Day 3:** Today we take flight into history of the **National Museum of the United States Air Force** in Dayton, Ohio, the world's oldest and largest military aviation museum! Explore over 19 acres of exhibits featuring more than 350 aerospace vehicles, from iconic World War II bombers to cutting-edge stealth aircraft. Marvel at the impressive Presidential and Space Galleries, walk through historic aircraft, and experience the thrill of flight simulators. Take time to enjoy a lunch (on your own) at the museum's on-site café, offering a variety of options to refuel for your adventure. **Overnight: Lavale, Maryland (B)** 