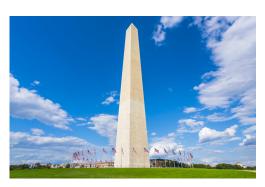

**Washington Monument.** The Washington Monument, an iconic symbol of the nation's capital, stands 555 feet tall as a tribute to George Washington, the United States' first president. Made of marble, granite, and bluestone gneiss. **Overnight: Washington, DC Downtown Hotel (Night 2 of 3) (B, D)** 