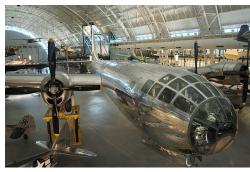

Day 4: Welcome to Washington DC!!! Today we embark on an aweinspiring journey through aviation and space history at the **Steven** F. Udvar-Hazy Center, part of the Smithsonian National Air and Space Museum! This expansive facility houses some of the most iconic artifacts in aerospace history, including the Space Shuttle Discovery, the Enola Gay, and a Concorde jet. Marvel at thousands of exhibits displayed in massive hangars, explore cuttingedge technology, and enjoy stunning views from the Donald D. Engen Observation Tower. Whether you're an aviation enthusiast or a curious traveler, the Udvar-Hazy Center offers a captivating exploration of humanity's quest to conquer the skies and beyond. Next is Mt. Vernon, home of George Washington, first President of the United States and his wife. Martha. The estate is situated on the banks of the Potomac River. Ford Orientation Center & Donald W. Reynolds Museum and Education Center at Mount Vernon contain sculptures, paintings, portraits, models, photos, films, documents and diverse artifacts, with succinct descriptions and pithy quotations describing the life, times and accomplishments of our nation's first president. Overnight: Washington, DC Downtown Hotel (Night 1 of 3-Night Stay) (B)