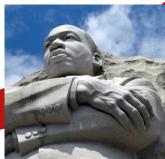

**Martin Luther King, Jr. National Memorial.** This memorial utilizes landscape elements to powerfully convey three fundamental and recurring themes of Dr. King's life: justice, democracy and hope. The memorial is a quiet and receptive space, yet at the same time, powerful and emotionally evocative, reflecting the spirit of the message Dr. King delivered and the role he played in society.