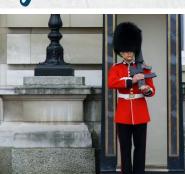

#### **DAY 8: LONDON SIGHTSEEING**

After breakfast enjoy a **London City Tour** to see famous landmarks such as Kensington Palace, the Tower of London, Nelson's Column in Trafalgar Square, the Houses of Parliament & Big Ben beside the River Thames. Also see Westminster Abbey and the Changing of the Guard\* at Buckingham Palace. The afternoon is at leisure to explore London on your own. Maybe shop at famous Harrods, visit a museum or a local pub. Tonight enjoy a **Farewell Dinner** with your fellow travelers at a local restaurant.

#### **DAY 9: LONDON - FLIGHT HOME**

This morning transfer to the airport filled with wonderful memories of your England, Scotland & Wales Tour.  $\bigotimes$  (B)

\*The Changing of the Guard ceremony at Buckingham Palace is not held every day. If it is not available, a stop will be made at the Palace.