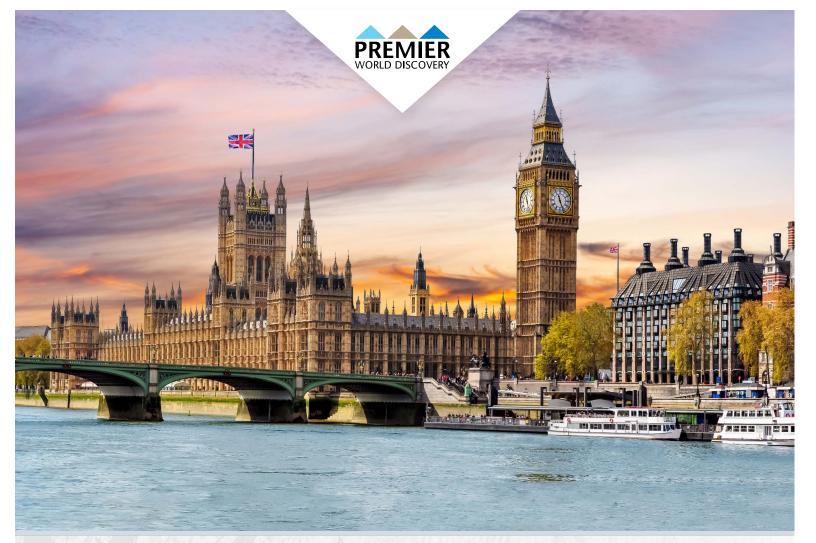

#### **DAY 8: LONDON SIGHTSEEING**

After breakfast enjoy a **London City Tour** to see famous landmarks such as Kensington Palace, the Tower of London, Nelson's Column in Trafalgar Square, the Houses of Parliament & Big Ben beside the River Thames. Also see Westminster Abbey and the Changing of the Guard\* at Buckingham Palace. The afternoon is at leisure to explore London on your own. Maybe shop at famous Harrods, visit a museum or a local pub. Tonight enjoy a **Farewell Dinner** with your fellow travelers at a local restaurant.