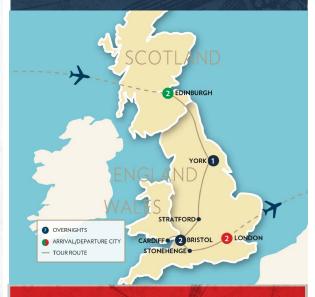

#### **DAY 1: OVERNIGHT FLIGHT**

Board your overnight flight to Europe. Few places have as much to offer the visitor as England, Scotland & Wales. History, natural beauty, art, architecture and hospitality all await you in the United Kingdom.

#### **DAY 2: ARRIVAL EDINBURGH**

Arrive in Edinburgh, meet your Tour Director and transfer to your hotel for a two-night stay. Enjoy the remainder of the day at leisure. Tonight enjoy a Welcome Dinner with your fellow travelers.

#### **DAY 3: EDINBURGH**

Today enjoy an Edinburgh City Tour and see the Palace of Holyrood House, Princess Street and the Royal Mile. You will also visit the famous Edinburgh Castle, home of the Scottish Crown Jewels. Edinburgh's Castle rock has been a stronghold for over 3000 years. In its dominating position overlooking the capital city, the grandeur and historical significance of the Edinburgh Castle has made it a globally famous icon of Scotland, and is also part of the Old & New Towns of

#### **DAY 4: EDINBURGH - YORK**

Today head south to York, founded in AD 71 & rich in Roman, Saxon & Viking history. Upon arrival meet a local guide for a York Tour. Enjoy a stroll through the medieval city and the famous Shambles, a quaint, narrow street that appears today almost as it did during the Middle Ages. Visit the magnificent 13th century York Minster, one of the finest medieval cathedrals in all of Europe. Later check into your hotel for the one-night stay. Enjoy an included dinner this evening. (B,D)

#### DAY 5: YORK - STRATFORD-UPON-AVON - BRISTOL

Continue south today through Yorkshire and arrive in Stratford-Upon-Avon. Visit Anne Hathaway's Cottage and Shakespeare's Birthplace, possibly the most famous and most visited literary landmark in Britain. Later arrive in historic port city of Bristol for a two-night stay. Bristol sits at the mouth of the Avon River & the city center docks have been regenerated as a center of heritage and culture. 🗙 (B) **Overnight:** Bristol

#### **DAY 6: BRISTOL - CARDIFF, WALES**

Today travel to Cardiff, capital city of Wales, separated from England by the Cambrian Mountains. Enjoy a Cardiff City Tour to see the National Museum and Gallery, Millennium Stadium & Cardiff Bay. Visit Cardiff Castle, whose construction is the combination of Roman fort, classic Norman fortress "Motte and Bailey" and Gothic-Victorian restoration. 🗩 (B) **Overnight:** Bristol

#### **DAY 7: BRISTOL - STONEHENGE - LONDON**

Travel to nearby Bath to visit the Roman Baths Museum to see the elaborate spas fed by the only naturally occurring hot springs in the United Kingdom. Continue to Stonehenge, the best known and most studied megalithic structure in the world, yet its original purpose remains unclear. Later arrive in one of the

world's finest cities, London, capital of the United Kingdom for a two-night stay. (B) Overnight: **London** 

#### **DAY 8: LONDON SIGHTSEEING**

After breakfast enjoy a **London City Tour** to see famous landmarks such as Kensington Palace, the Tower of London, Nelson's Column in Trafalgar Square, the Houses of Parliament & Big Ben beside the River Thames. Also see Westminster Abbey and the Changing of the Guard\* at Buckingham Palace. The afternoon is at leisure to explore London on your own. Maybe shop at famous Harrods, visit a museum or a local pub. Tonight enjoy a **Farewell Dinner** with your fellow travelers at a local restaurant.

#### **DAY 9: LONDON - FLIGHT HOME**

This morning transfer to the airport filled with wonderful memories of your England, Scotland & Wales Tour.  $\bigotimes$  (B)

\*The Changing of the Guard ceremony at Buckingham Palace is not held every day. If it is not available, a stop will be made at the Palace.