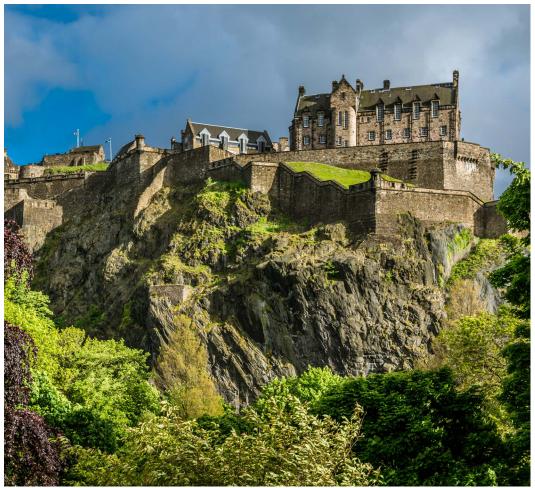

#### **DAY 3: EDINBURGH**

Today enjoy an Edinburgh City Tour and see the Palace of Holyrood House, Princess Street and the Royal Mile. You will also visit the famous Edinburgh Castle, home of the Scottish Crown Jewels. Edinburgh's Castle rock has been a stronghold for over 3000 years. In its dominating position overlooking the capital city, the grandeur and historical significance of the Edinburgh Castle has made it a globally famous icon of Scotland, and is also part of the Old & New Towns of

Edinburgh. Then enjoy The Scotch Whiskey Experience, located on Edinburgh's Royal Mile this interactive and fun filled tour ends with a sampling of the national drink. The remainder of the day is at leisure to explore this great city.