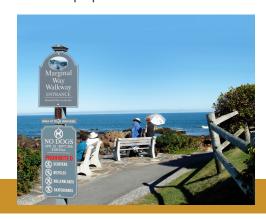

## Overnight: 2-Night Stay in Ogunquit, Maine (B, D)

**DAY 6:** Good Morning!!! Today we meet our local guide for a narrated tour of Kennebunkport and Kennebunk, two shipbuilding villages on Maine's south coast. Hear the history and folklore as you drive past the beaches, hear the legend of the Wedding Cake House and maritime history of sea captains and shipbuilders. You'll travel through the port and along Ocean Avenue, past the Bush summer home at Walker's Point and tour the Franciscan Monastery. Free time for shopping and lunch (on your own) in Dock Square. This afternoon you will have Free Time to explore the Villages of Ogunquit and Perkins Cove for shopping and dinner (on your own). There are numerous great photo opportunities with the lobster boats, sail boats and a unique drawbridge. The Marginal Way shoreline walking path with benches and scenic overlooks is also accessed here. **Overnight: Ogunquit, Maine (B)** 