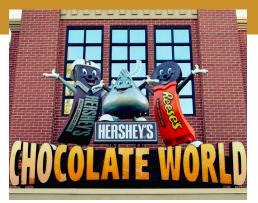

**DAY 4:** You can never have to much Chocolate! Today we are headed to "The Sweetest Place on Earth", Hershey, Pennsylvania! We'll enjoy the Hershey Trolley Works – Forget what you expect a historical tour to be. This is a one of a kind sightseeing, chocolate tasting experience. Their highly knowledgeable and entertaining conductors will take us through the Hershey of today, then jump back all the way to a time before there was a town, or a chocolate factory, or even chocolate in America for that matter. We then journey through the inspiring life of Milton Hershey, visiting the historical sites of the town he created, and tasting the chocolate that made him famous. We end with an exclusive, spectacular view of the Sweetest Place on Earth from the "Welcome to Hershey" hill. We'll have a little time for shopping before we head to our hotel for the night. **Overnight: Mt. Arlington, New Jersey (B)** 