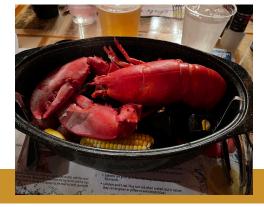

most photographed lighthouse in America. Next, we are off to the Coastal Maine Botanical Gardens. Here, the Maine woods meet the wetlands, and shoreline with a variety of special theme gardens such as the 5-Senses garden and the children's garden (the most popular!). A Box Lunch will be provided for our travels to your next destination – the Fort Know and Penobscot Narrows Observatory. But for now, sit back and relax for your ride up the coast past many villages and coves dotted with lobster boats as you enjoy your box lunch. The Penobscot Narrows Bridge and Observatory is the crown jewel of coastal Maine, offering spectacular 360-degree views of the Penobscot River and Bay, the Maine countryside and the distant western mountains. It holds historical significance and the stunning vistas. Engineering and transportation geeks are fascinated by the award-winning and innovative design. It is the tallest public bridge observatory in the world (center top photo). Plus, it's at the Historic Fort Knox! Let's stretch our legs and have a couple photo-ops and get back on the road to our 2-night destination – Bar Harbor! Next we cross the causeway to Mt. Desert Island and check into the Atlantic Oceanside, in Bar Harbor, the beautiful resort hotel overlooks the scenic Frenchman's Bay. The hotel is located one mile from downtown and features guest rooms with water views and private balconies or patios, indoor and outdoor pools and Jacuzzi. This evening don your souvenir Maine Lobster Hat. A traditional Maine Lobsterbake dinner is in store for us tonight in a casual setting overlooking Hulls Cove. You'll want to bring your appetite for this feast! Steak and haddock are the alternate menu options if you don't want lobster. Overnight: 2-Night Stay in Bar Harbor, Maine (B, L, D)