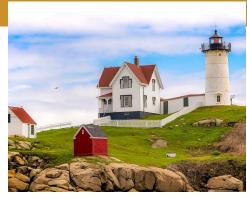

house (top left photo) The Cape Neddick Light is a lighthouse in Cape Neddick, York, Maine. In 1874 Congress appropriated \$15,000 to build a light station at the "Nubble" and in 1879 construction began. Cape Neddick Light Station was dedicated by the U.S. Lighthouse Service and put into use in 1879. It is still in use today. This evening welcome to our first 2-Night Stay, Maine Hotel! (We actually have 3 hotels in