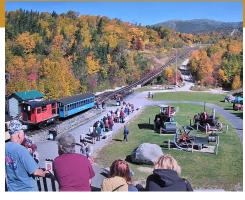

**DAY 10:** Let's go to the Mountain Top! This morning we will head to the Mount Washington area of New Hampshire to enjoy a ride on the world's first mountain-climbing cog railway. We'll board the Mt. Washington Cog Railway - the only one still powered by steam - for our trip to the summit of the highest mountain (6,288.2 ft) in the northeast, Mt. Washington. Bring a coat, we are above the tree line at the top and it can be breezy and pretty cool. A box lunch will be included to enjoy on the train. Next, we will visit the White Mountain Cider Company for cider and a cider donut. Free time to browse their New England country store. A group dinner is included this evening at the resort. **Overnight: Bethel, Maine (B, L, D)** 