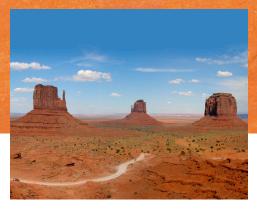

Let's go see Monument Valley!!! We'll step off our motorcoach and step on to Goulding's open-air vehicles for a tour of Monument Valley with a local step-on guide! The tour covers the famous 17-mile loop of Monument Valley. View many of the famous monuments when the tour makes stops at The East and West Mittens viewpoint, John Ford's Point & Three Sisters viewpoint, the Totem Pole viewpoint, Artist's Point, and the North Window viewpoints. This tour offers you the opportunity to visit an authentic Navajo Hogan. During our tour, you will have the opportunity to stop and gaze at the panorama where John Ford, John Wayne, and countless other historical figures of the Southwest have left their footprints. All tours include the entry fee to Monument Valley Tribal Park, a map, tickets to Earth Spirit Theater and traditional Navajo cultural demonstration. Our local guide is a Navajo who grew up in and around the Monument Valley area. During the tours, they provide access to trails and paths not open to the public while offering insight about the Valley. They are proud of their heritage and are more than happy to share stories about their culture and history. So don't hesitate to ask! How exciting! Let's go!!! Overnight: Kayenta, Arizona (B, L)