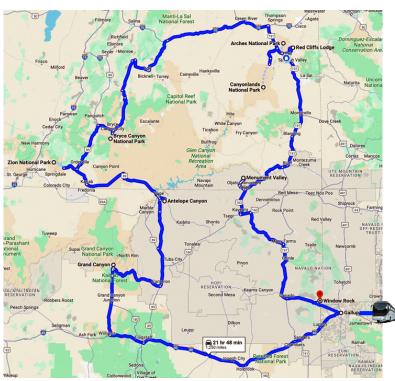

## **NATIONAL PARKS**

- · Petrified Forest National Park
- Grand Canyon National Park
- · Zion National Park
- Bryce Canyon National Park
- · Arches National Park with Local Tour Guide
- · Canyonlands National Park with Local Tour Guide

## LANDMARKS/ATTRACTIONS

- Antelope Canyon Guided Tour w/Navajo Guide
- Gouldings Tour at Monument Valley w/Navajo Guide
- · Canyon de Chelly National Monument
- Canyonlands by Night Colorado River Boat Ride
- Horseshoe Bend, Arizona and Carl Hayden Visitor Center at Glen Canyon NRA