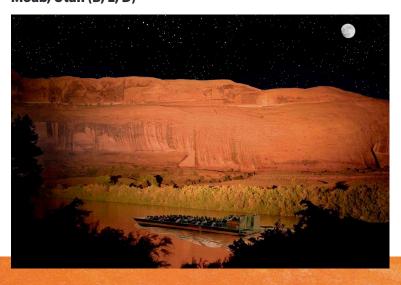

**DAY 8:** This morning after another beautiful sunrise at breakfast we say farewell to Red Cliffs Lodge. We head back into town where we will welcome our step-on guide who will take us on a scenic drive to Canyonlands National Park. Once at the park we will enjoy a picnic lunch. Canyonlands has countless canyons and fantastically formed buttes carved by the Colorado River and its tributaries. Rivers divide the park into four districts: the Island in the Sky, the Needles, the Maze, and the rivers themselves. We will also visit Dead Horse Point State Park (this is the place where the closing scene was filmed for the movie Thelma & Louise starring Susan Sarandon and Geena Davis), Following our afternoon of touring we'll have free time in Moab. Tonight we are in for a real treat, Canyonlands by Night dinner and tour. Prior to boarding the boat for the boat ride and world-famous Sound and Light display, we will enjoy a delicious cowboy-style, dutch-oven meal. Next, we will step aboard our boat, where nothing is quite as beautiful as a stunning night view of the serene Colorado River, the surrounding dusty Canyonlands, and the shimmering stars above, all set to music. Hope you are as excited as we are, it's sure to be a great evening! We are changing hotels in Moab tonight staying next door to tonights attraction. **Overnight:** Moab, Utah (B, L, D)