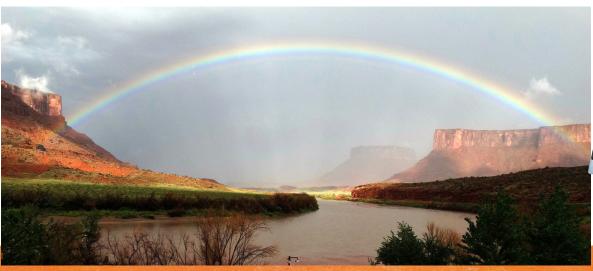

Photo at left is at Red Cliffs Lodge

**DAY 7:** Morning, Glory! This morning sleep in, get some rest and enjoy breakfast overlooking at the beautiful scenery of the towering Red Cliffs and the Colorado River. Maybe take a short walk out to the river's edge or better yet perhaps a dip in the pool. Then there are the different things you could book on your own. Experience the thrill of adventure with your choice of Moab river rafting trips, off-road hummer safaris, guided tours, horseback riding, one-of-a-kind Moab mountain biking, and so much more! (If you sign-up we'll share more details later). You can always do something a little quieter too like maybe do a load of laundry, take a nap or enjoy a wine tasting at their winery. Plus, Hollywood has filmed numerous films in this area so be sure to check out the "Movie Museum" at Red Cliffs Lodge. They share information about all of the old westerns that were filmed in this area like "Rio Grande" with John Wayne. **Overnight: Red Cliffs Lodge, Moab, Utah (B)** 

Believe it or not . . . This photo is REAL! Taken on our tour in September, 2014 when we visited Red Cliffs Lodge.

TRAVEL MASTERS NWA RESERVATION FORM
MAIL RESERVATION & PAYMENT TO: Travel Masters NWA P.O. Box 1432 Siloam Springs, AR 72761