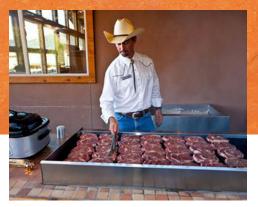

NATIONAL PARKS ODYSSEY has always been a TRAVELER'S FAVORITE

**DAY 1:** It's Time for a New Adventure with Travel Masters NWA! Let's Head 'em up, move 'em out! It's time to hit the trail once again for our "National Parks Odyssey" tour. This tour is a Traveler's Favorite and we've traveled these parts before so we have experience under our belts! We're headed **W-E-S-T** and this evening we kick off our tour with "Cowgirls & Cowboys in the West"! We will step back in time at a Chuck Wagon dinner at Los Cedros Ranch. The evening will be complete with a cowboy guitarist, historian, horses, wranglers on horseback, delicious foods in a authentic ranch atmosphere. The Menu includes: Chuck Wagon Beef Brisket, Smoked Sausage, Old Fashioned Cowboy Beans, Southern Style Potato Casserole, Seasonal Fresh Fruit, Sweet Iced Tea/ Bottled Water, Hot Rolls with Creamery Butter & Country Jam and Cowgirl Dessert of the Day! After the sun sets in the west we'll call it a day! . . . a good, good day at that! **Overnight: Amarillo, Texas (D)** 

# **TOUR ALSO INCLUDES:**

- Photo-Ops at Wilson Arch, Gooseneck State Park, Mexican Hat Rock, Forrest Gump Point and Window Rock
- 11 Nights Hotel Accommodations featuring: 2 Nights at Red Cliffs Lodge on the Banks of the Colorado River near Moab, Utah with one Full Day of Leisure (photo above)
- 22 Meals Listed in Details: B (11 Breakfasts), L (5 Lunches) & D (7 Dinners)
- Cowboys & Cowgirls of the West Cowboy Dinner
- Cowboy Steak Dinner near the Banks of the Colorado River
- Motorcoach Driver & Tour Guide Gratuities
- Deluxe Motorcoach Transportation
- Tour Directors: Frank & Marsha Scherer