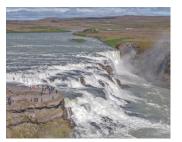

**Gullfoss** (translated to 'Golden Falls') is one of Iceland's most iconic and beloved waterfalls, found in the Hvítá river canyon in Southwest Iceland which tumbles and plunges into a crevice some 105 ft. deep.