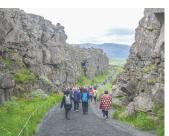

**Geysir** – is the place from which all other geysers in the world get their name. The famous Geysir does not often erupt anymore but the smaller, but very impressive, Strokkur erupts every 4-8 minutes and shoots a column of water up to 40 metres up in the air.