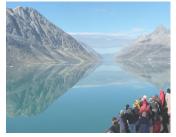

Monday, August 12, 2024: Prins Christian Sund - Cruising On a cruise to Prins Christian Sund, you'll sail beyond the North Atlantic Ocean along a waterway of fjords at the very tip of South Greenland. Marvel at the icy landscape, where snow-capped mountain peaks loom in the distance and blue-white glaciers shine in the afternoon light. On this one-of-a-kind day at sea, dream up what life must be like in this remote part of Greenland from the top deck of our ship. (B, L, D)