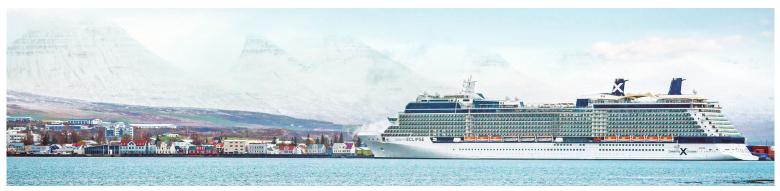

# 12-Night Cruise onboard "CELEBRITY ECLIPSE"

**Sunday, August 4, 2024: Cape Liberty, New Jersey** – This cruise port, the first to be built in New Jersey in 40 years, provides the perfect setting to the beginning of any voyage. From the vantage point of the deck, you can look out over the Verrazano-Narrows Bridge, the Statue of Liberty, New York Harbor and all of lower Manhattan. **(B, L, D)** 