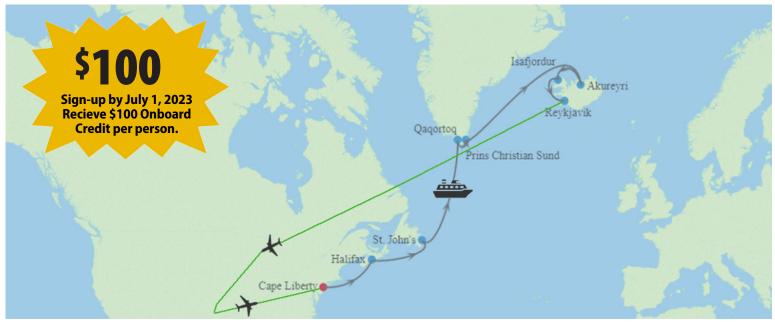

Today we'll enjoy a full day of touring with a local guide on the **"Golden Circle Tour"** including:

**Thingvellir National Park** – the historical and geological wonder. Here the American and Eurasian tectonic plates are pulling apart at a rate of a few centimeters per year. Thingvellir is a UNESCO World Heritage Site.