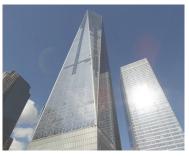

**Friday, August 2, 2024:** Our first day of travel we will motorcoach to Tulsa International Airport where we'll have a morning flight to Newark, New Jersey. **Overnight: Newark – 2-night stay** 

Saturday, August 3, 2024: Full Day of Touring New York City – Today we'll enjoy a sightseeing tour of New York City with our local guide and NYC driver. The most popular part of New York City is the area between Columbus Circle & Battery Park. Within those borders are some of the world's most famous places such as: The Empire State Building, Chinatown, The World Trade Center Site, 9-11 Memorial (outside), Grand Central Terminal, The Brooklyn Bridge, Oculus, Wall Steet, South Street Seaport, Little Italy, Times Square, Central Park, Bryant Park. Plus photo-ops of Empire State Building, Rockefeller Center and Central Park. We will see, hear and explore New York City. In some cases we will get out and walk around so we can experience the city. We'll also enjoy a visit to the top of One World Observatory, at the top of One World Trade Center (pictured first photo above). Positioned on top of the tallest building in the Western Hemisphere, One World Observatory will provide unique, panoramic views of New York City from above 1,250 feet. One World Trade Center is 104 stories high. We will take in the iconic sights, surrounding waters and panoramic views of the skyline and beyond. Today's Lunch will be at John's Pizza located in Times Square. All pizzas are made to order in four