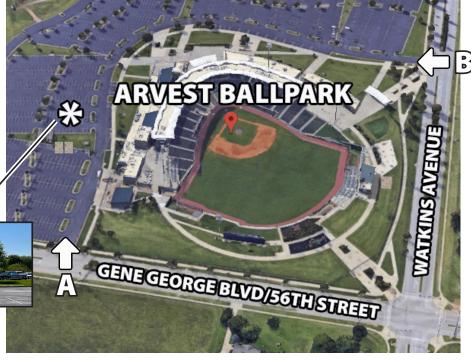

Your Departure Info "Who's on the Bus" denotes who will be departing from each location. Frank & Marsha will arrive on the motorcoach.

If Entrance "A" is
ever barricaded
for no entry.
Simply enter at
Entrance "B"
and drive to
our departure area.

## PLEASE PARK IN THIS AREA

Near the Two Storage Buildings

in front of Grass Island

as shown here.

Travel Masters NWA: (479) 238-2891